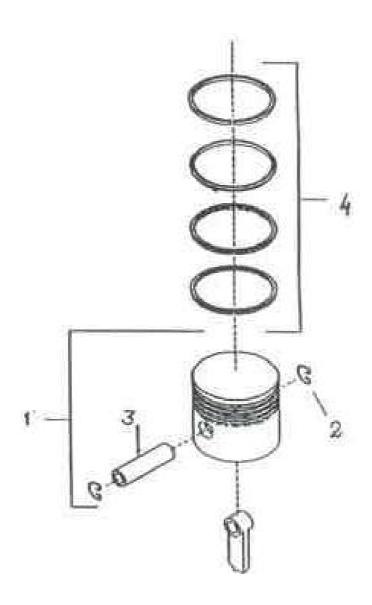

## 5. Piston & Ring Assembly 5.5 Inch - Model 15T2

| Ref.<br>No. | Component<br>Number | Description              | Qty. per | Spares |   |   |
|-------------|---------------------|--------------------------|----------|--------|---|---|
|             |                     |                          | Assly.   | 1      | 2 | 3 |
| 6-1         | 30215222            | Piston Pin Assembly 5.5" | 1        |        | 1 | 1 |
| 6-2         | 30288450            | Ring Lock                | 2        |        |   |   |
| 6-3         | 30288427            | Pin Piston               | 1        |        |   |   |
| 6-4         | 32194144            | Set Piston Ring 5.5" LP  | 1        | 1      | 1 | 2 |